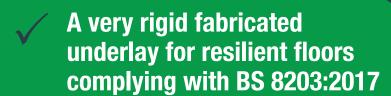

- No problems with core gaps, delamination and veneer overlaps common with many plywood products
- Pre-conditioned boards
  (as mentioned in BS 8203:2017)
  are available upon request
- Available in an easy to handle size (4'x2' & 4'x3') and in larger sheets (6, 8, 9 & 10'x4') for those BIGGER jobs
- Oil tempered for extra protection against moisture ingress, and for a flatter, stronger panel
- Easy to fix and lay; hard wearing with high impact resistance
- Perfect as a fabricated underlay for resilient flooring as stated in BS 8203:2017