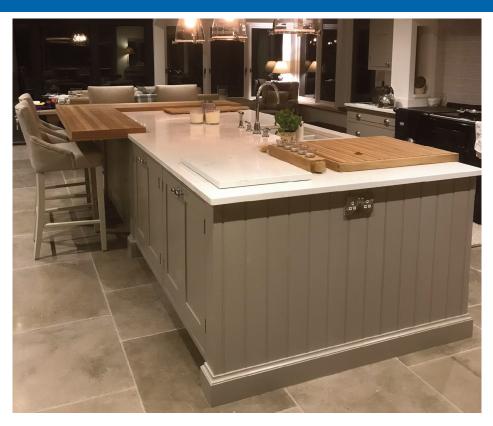

## **Features**

- High quality moisture resistant **FSC<sup>®</sup> MDF**
- Available in long and cross grooved in most sizes
- 2440 or 3050 panel sizes available
- Finished with white primer coat
- Selected items also available unprimed
- Non-standard patterns and finishes available to order
- Domestic applications: wall panelling, ceilings, bath panels and kitchen fittings
- **Commercial applications:** shop/restaurant fittings, exhibition stands and reception desks
- Convenient handy size packs