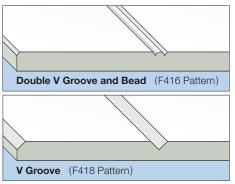

## **Current range and packing**

| Thickness mm             | Size mm     | Primed | Unprimed | Boards per pack |
|--------------------------|-------------|--------|----------|-----------------|
| Double V Groove and Bead |             |        |          |                 |
| 9                        | 2440 x 1220 |        |          | 40              |
| 9                        | 1220 x 2440 | •      |          | 40              |
| 9                        | 3050 x 1220 | •      |          | 40              |
| 9                        | 1220 x 3050 |        |          | 40              |
| 18                       | 2440 x 1220 |        |          | 20              |
| 18                       | 3050 x 1220 |        |          | 20              |
| / Grooved                |             |        |          |                 |
| 9                        | 2440 x 1220 | •      |          | 40              |
| 9                        | 3050 x 1220 |        |          | 40              |