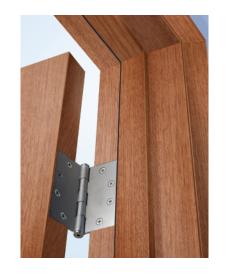

# Fire-rated Hardwood Door Frame System

Fire-rated performance up to 60 minutes

Fully tested to BS 476 pt 22

Eco friendly - full FSC® hardwood composition

Complete system available, section and stops

#### **Quality assured**

Fully tested to BS 476 pt 22 in singles and pairs Streframe® FD60 grade Angouma ensures quality and assurance, two of the key aspects of the Strebord® brand.

Minimum section tested is 90x32mm with a 32x12mm planted stop.

Seal configurations and recipes are kept at a standard being 2no. lines of 15x4mm set out as our detail to be found in the Strebord® Door Core Technical Manual.

#### Size options

Available in lengths of 2100mm to 2500mm. Machined sections 126mm or 146mm with 32x12mm stops, fully grooved for seals or in sawn boards 150, 175 and 200mm can be supplied should you wish to retain in house machining.