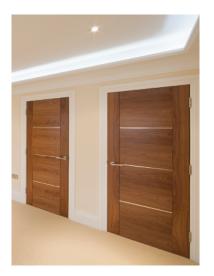

# Fire-rated Hardwood Door Frame System

Fire-rated performance up to 60 minutes

Fully tested to BS 476 pt 22

Eco friendly - full FSC® hardwood composition

Complete system available, section and stops

# Streframe® FD60 Fire-rated Hardwood Door Frame System

0.2

Streframe® FD60 grade Angouma is the latest addition to the Strebord® family. Fully FSC® hardwood with excellent finishing qualities, tight grain and uniform in colour this product is ideal for paint or stain grade applications. Medium density compared to other available hardwoods gives Streframe® FD60 grade Angouma a cutting edge in regards to initial material cost and a reduction in re-finishing due to the excellent standard of the supply.

#### **Features**

FD60 Fire rated hardwood

Fully tested to BS 476 pt 22

Complete system, section and stops

Excellent finishing qualities

Tight grain and uniform colour

Ideal for paint or stain grade applications