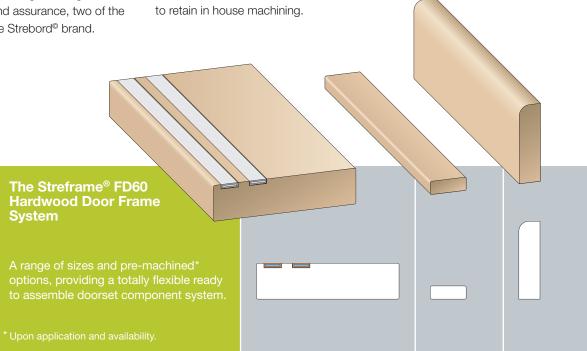

#### Size options

Available in lengths of 2100mm to 2500mm. Machined sections 126mm or 146mm with 32x12mm stops, fully grooved for seals or in sawn boards 150, 175 and 200mm can be supplied should you wish to retain in house machining.

## Streframe® FD60 Technical details

0.4

FD60 tested and 'Q Marked' within our global assessment for use with Strebord®.

Basic jointing methods, treat Streframe® as you would any other timber based material.

450kg/m³ nominal density and greater.

Lighter than conventional FD60 tested hardwoods.

Sustainably sourced from a secured geographic location, maintaining standards.

Extension liners can be applied should wall widths decree.