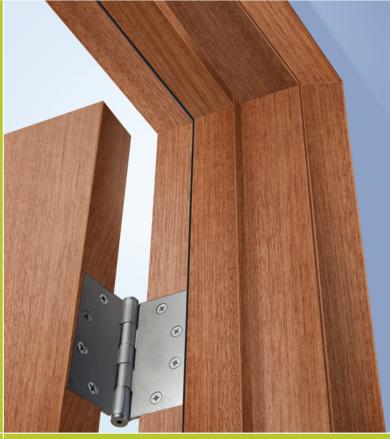

#### **Quality assured**

Fully tested to BS 476 pt 22 in singles and pairs Streframe® FD60 grade Angouma ensures quality and assurance, two of the key aspects of the Strebord® brand.

Minimum section tested is 90x32mm with a 32x12mm planted stop.

Seal configurations and recipes are kept at a standard being 2no. lines of 15x4mm set out as our detail to be found in the Strebord® Door Core Technical Manual.

#### Size options

Available in lengths of 2100mm to 2500mm. Machined sections 126mm or 146mm with 32x12mm stops, fully grooved for seals or in sawn boards 150, 175 and 200mm can be supplied should you wish to retain in house machining.