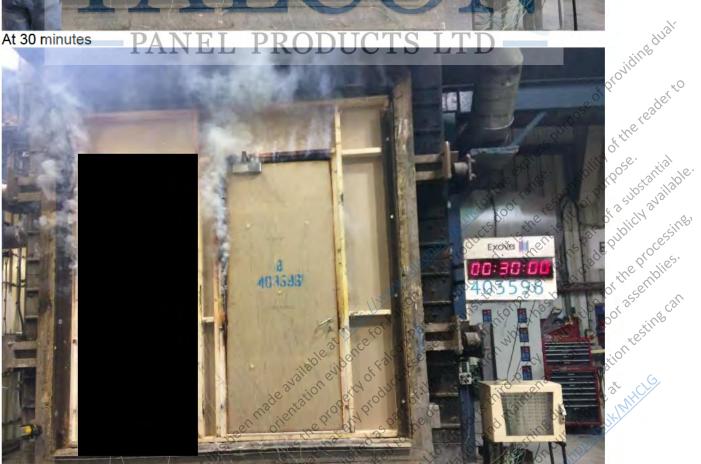

## Times to failure:

|            | Doorset A | Doorset B                      |
|------------|-----------|--------------------------------|
| Integrity  |           | 39 (thirty nine)<br>minutes    |
| Insulation |           | 39 (thirty nine)<br>minutes ** |

\* No failure at the termination of the test \*\* Failure by virtue of integrity failure