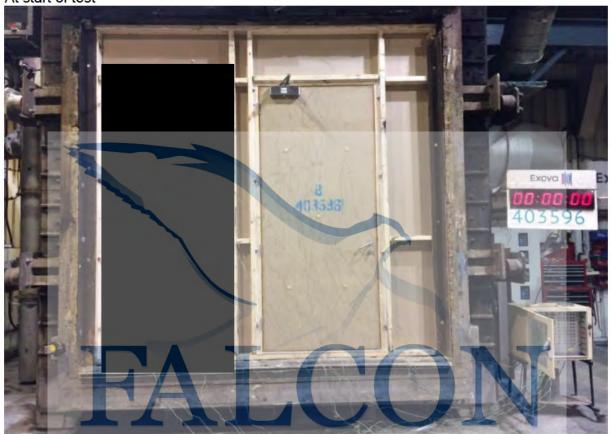

# Summary of specimen:

Two unlatched, single-leaf, single-acting doorsets, both hung opening out away from the furnace.

Leaf size - doorset A:

Leaf size – doorset B: 2400mm high x 1000 Leaf size – doorset B: 2400mm high x 1000mm so wide x 44mm thicks with the size of the siz

#### 2.1 Door leaf

The left doorset was designated doorset A and the leaf measured . The right doorset was designated doorset B and the leaf measured 2400mm high x 1000mm wide x 44mm thick. Both doorsets were hung to open out away from the furnace. The results of this test were obtained from doorsets fitted with a latch which was, disengaged for the test.