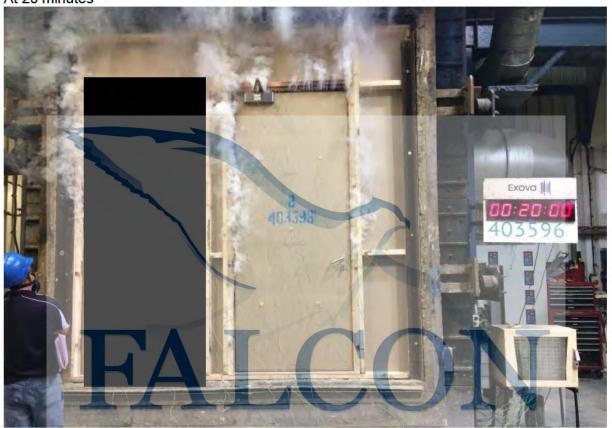

## Times to failure:

|            | Doorset A | Doorset B                      |
|------------|-----------|--------------------------------|
| Integrity  |           | 39 (thirty nine)<br>minutes    |
| Insulation |           | 39 (thirty nine)<br>minutes ** |

\* No failure at the termination of the test \*\* Failure by virtue of integrity failure