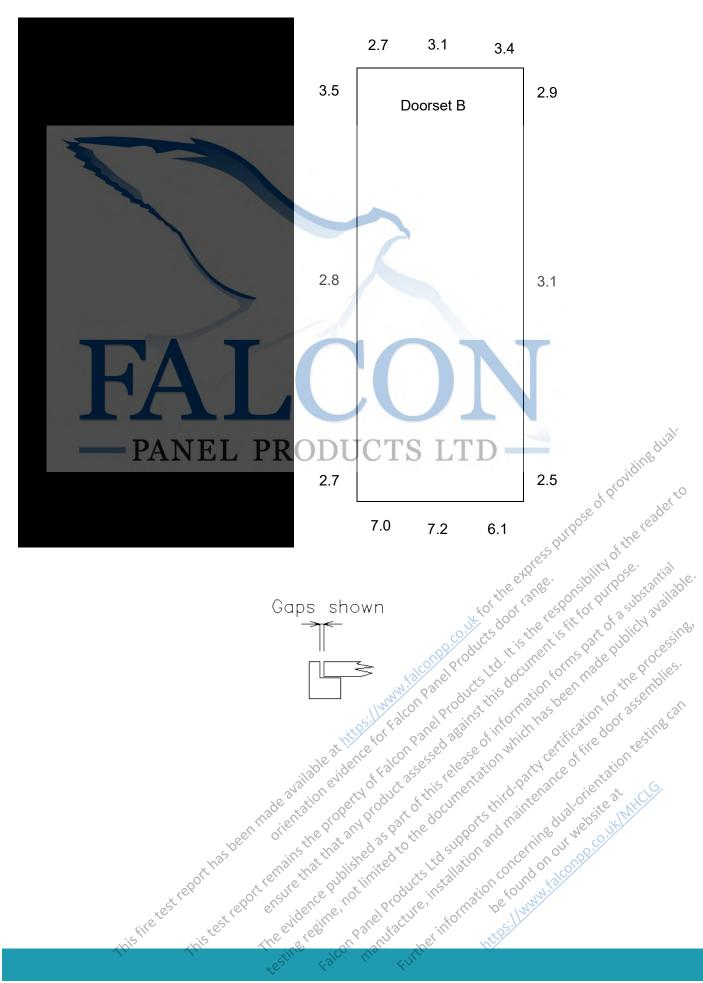

#### 2.2 Door perimeter gaps

The gaps between the edge of the door and frame were measured prior to test. A total of 24 readings were taken. The measurements (in mm) are given in Section 5.4 of this

# Description of Construction (Refers to Figures 1 to 4 of the Appendix)