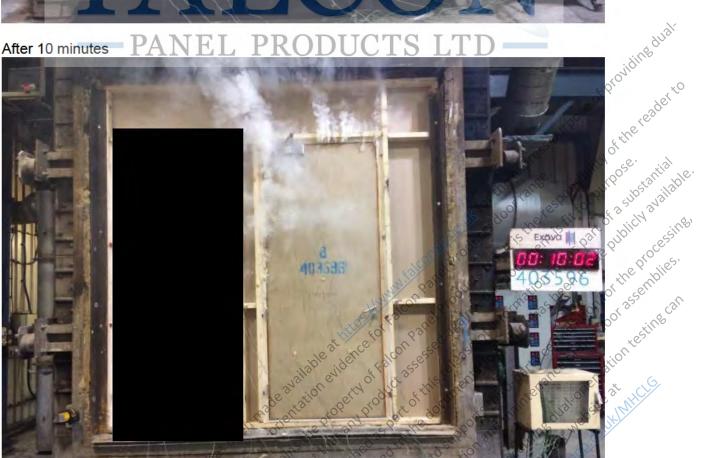

## Times to failure:

|            | Doorset A | Doorset B                      |
|------------|-----------|--------------------------------|
| Integrity  |           | 39 (thirty nine)<br>minutes    |
| Insulation |           | 39 (thirty nine)<br>minutes ** |

\* No failure at the termination of the test \*\* Failure by virtue of integrity failure