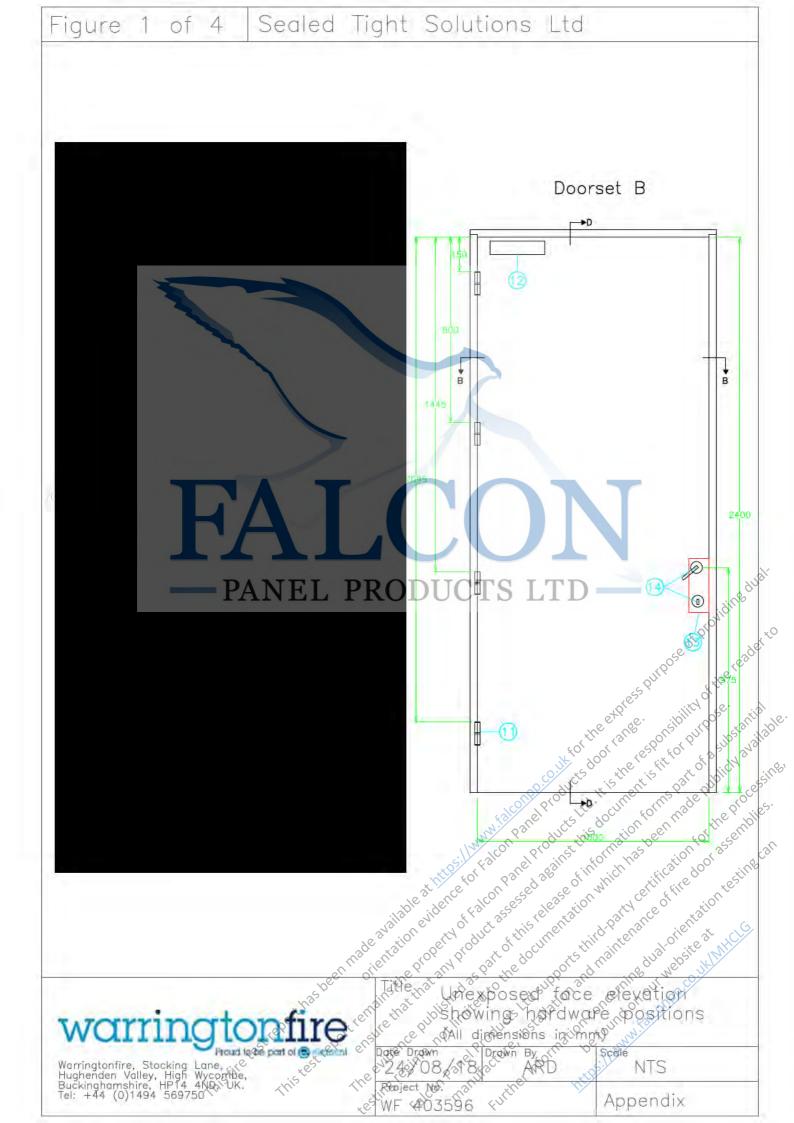

#### 2 Specification

Details of the specimens are shown in the Appendix.

#### 2.1 Door leaf

The left doorset was designated doorset A and the leaf measured . The right doorset was designated doorset B and the leaf measured 2400mm high x 1000mm wide x 44mm thick. Both doorsets were hung to open out away from the furnace. The results of this test were obtained from doorsets fitted with a latch which was, disengaged for the test.