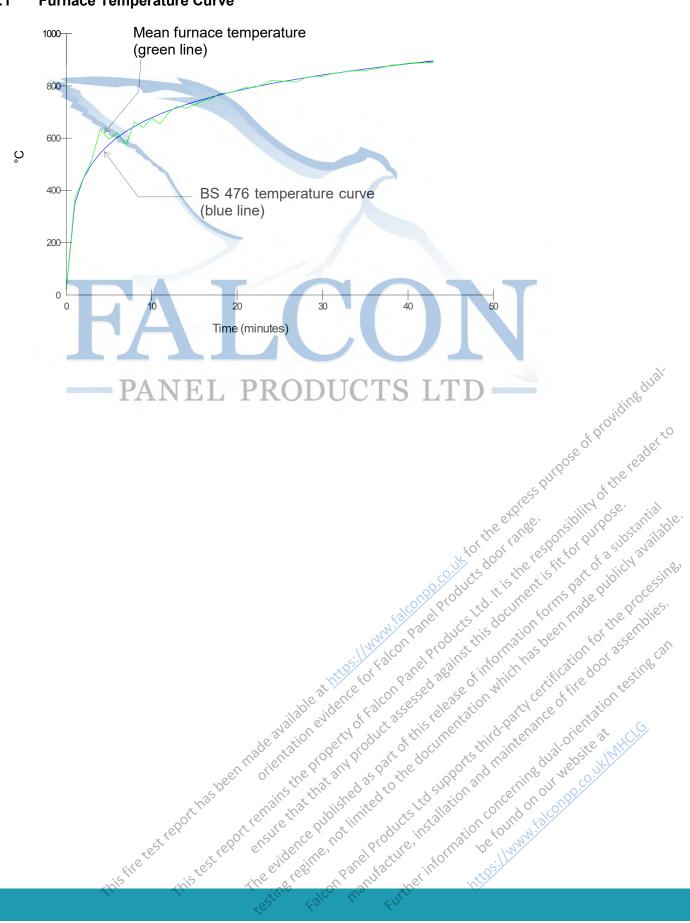

trait and product assessed against this document is the product and product assessed against this document is the product and product assessed against this document is the product and product assessed against this document is the product and product assessed against this document is the product against the product against the product against the product against this document is the product against the product aga graphically in Section 5.2. L PKODUCTS LTD avidence published as fait of the documentation which has been made publicly available. Tabling of Panel Products the supports third party certification for the products the support is the support of the support

#### 5 Test results

The following data and observations were recorded during the test.

## **5.1** Furnace Temperature Curve



## 5.2 Unexposed Face Temperature Curves



#### 5.3 **Door Distortion Data**

The following tables show the distortion of the door in mm with an accuracy of ±1mm.

A positive measurement indicates distortion towards the furnace.

A negative measurement indicates distortion away from the furnace.

J, K and L give vertical movement of the door, a negative reading indicates that the door has dropped.



Doorset A - leaf (hung on the left and opening out away from the furnace)



| Time | Α  | В        | С           | D        | Е             | Fole       | N/G          | KOH C     | 6,16         | , Wo