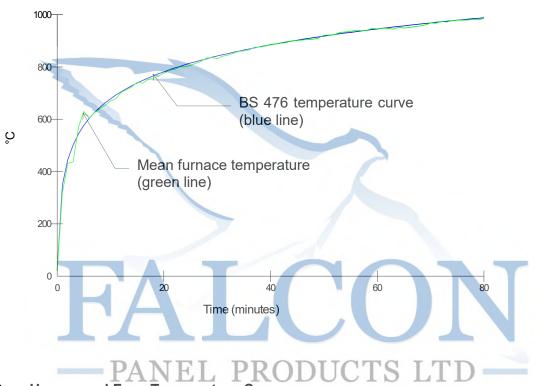

sessed against this document is the product that the trains the trait and product assessed against this document is the product and product assessed against this document is the product and product assessed against this document is the product and product assessed against this document is the product and product assessed against this document is the product and product assessed against this document is the product against this document. graphically in Section 5.2. L PKUDUCTS avidence published as fait of the documentation which has been made publicly available. Tabling the broducts the supports third-party certification for the products the support to the s

#### 5 **Test results**

The following data and observations were recorded during the test.

#### 5.1 **Furnace Temperature Curve**



#### 5.2 **Unexposed Face Temperature Curves**

0



as test report remains the property the evidence published as part

avidence published as part of the documentation which has been made publicly available.

Eurher information concerning dual orientation testing can

#### **Doorset B**



#### 5.3 **Door Distortion Data**

The following tables show the distortion of the door leaves in mm with an accuracy of ±1mm.

A positive measurement indicates distortion towards the furnace.

A negative measurement indicates distortion away from the furnace.

J, K and L give vertical movement of the door, a negative reading indicates that the door has dropped.



| Doorset A - | loaf huna   | on the left | t and  | ononina ir | towards the      | furnaco     |
|-------------|-------------|----------