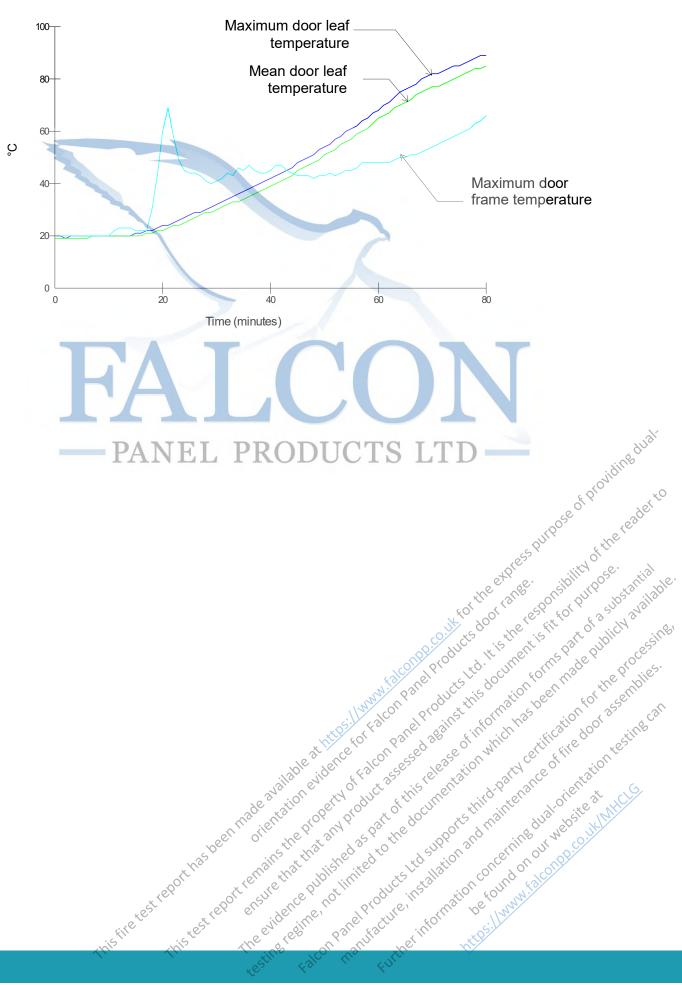

e product and product assessed against this document is the product and product assessed against this document is the product against this document. graphically in Section 5.2. L PKUDUCTS avidence published as fait of the documentation which has been made publicly available. Tabling the broducts the supports third-party certification for the products the support to the s

#### 5 **Test results**

The following data and observations were recorded during the test.

#### 5.1 **Furnace Temperature Curve**



#### 5.2 **Unexposed Face Temperature Curves**

0



as test report remains the property the evidence published as part

avidence published as part of the documentation which has been made publicly available.

Eurher information concerning dual orientation testing can

#### **Doorset B**



#### 5.3 **Door Distortion Data**

The following tables show the distortion of the door leaves in mm with an accuracy of ±1mm.

A positive measurement indicates distortion towards the furnace.

A negative measurement indicates distortion away from the furnace.

J, K and L give vertical movement of the door, a negative reading indicates that the door has dropped.



| Doorset A - | loaf huna   | on the left | t and  | ononina ir | towards the      | furnaco     |
|-------------|-------------|-------------|--------|------------|------------------|-------------|
| 170015ELA - | ieai iiiiii |             | 1 2110 | OOemic     | 1 1000/2105 1116 | : IIIIIIace |

|    | TIME<br>mins | А    | В     | С      | D     | Е      | F      | G      | Н      | -      | J         | K                  |