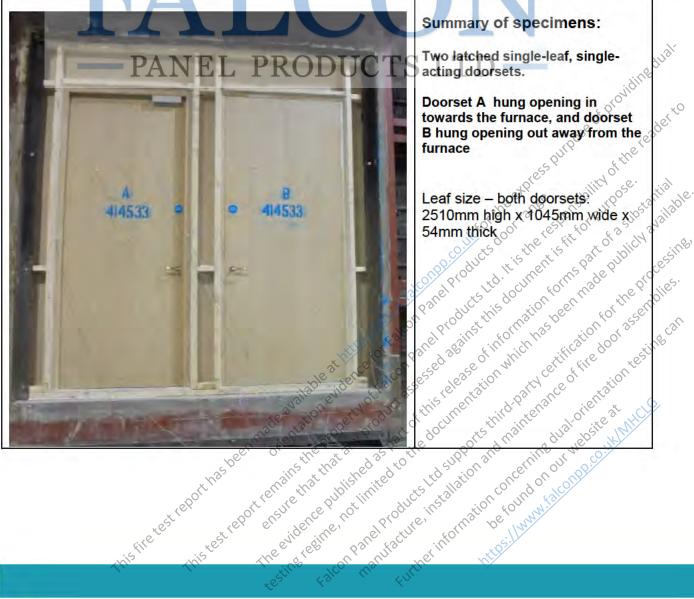

|                             |

### Summary of Performance

The following performance was achieved from the specimen tested. Full details of the testing and specimen construction are described in the report.

### Results:

Fire resistance test in accordance with BS476: Part 20/22: 1987

### Times to failure:

|            | Doorset A                      | Doorset B               |
|------------|--------------------------------|-------------------------|
| Integrity  | 67 (sixty seven)<br>minutes    | 80 (eighty)<br>minutes* |
| Insulation | 67 (sixty seven)<br>minutes ** | 80 (eighty)<br>minutes* |

- \* No failure at test termination
- \*\* Failure by virtue of integrity failure



## Summary of specimens:

Two latched single-leaf, single-

Doorset A hung opening in of other towards the furnace and in of other B hung. B hung opening out away from the furnace

Leaf size – both doorsets. Veiler Hoducts Ltd. It is the responsible for this release of information forms part of a second this release of information forms bar of a stock? 2510mm high x 1045mm wide x

#### 1 Introduction

The doorsets were manufactured and supplied for test by the client and delivered during June 2019. At the request of the client, Warringtonfire constructed a plasterboard clad timber stud supporting construction and installed the specimens into the wall.

#### 2 Specification

Details of the specimens are shown in the Appendix.

#### 2.1 Door leaf

The left doorset was designated doorset A