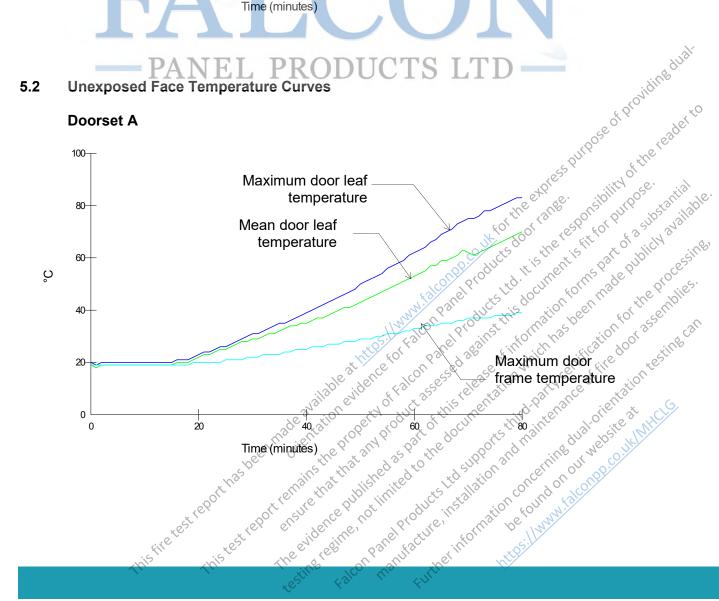

trains the trait and product assessed against this document is the product and product assessed against this document is the product and product assessed against this document is the product and product assessed against this document is the product and product assessed against this document is the product and product assessed against this document is the product against this document. graphically in Section 5.2. L PKUDUCTS avidence published as fait of the documentation which has been made publicly available. Tabling the broducts the supports third-party certification for the products the support to the s

#### 5 **Test results**

The following data and observations were recorded during the test.

#### 5.1 **Furnace Temperature Curve**



#### 5.2 **Unexposed Face Temperature Curves**

0



as test report remains the property the evidence published as part

avidence published as part of the documentation which has been made publicly available.

Eurher information concerning dual orientation testing can

#### **Doorset B**



#### 5.3 **Door Distortion Data**

The following tables show the distortion of the door leaves in mm with an accuracy of ±1mm.

A positive measurement indicates distortion towards the furnace.

A negative measurement indicates distortion away from the furnace.

J, K and L give vertical movement of the door, a negative reading indicates that the door has dropped.



| Doorset A - | loaf huna   | on the left | t and  | ononina ir | towards the      | furnaco     |
|-------------|-------------|-------------|--------|------------|------------------|--------