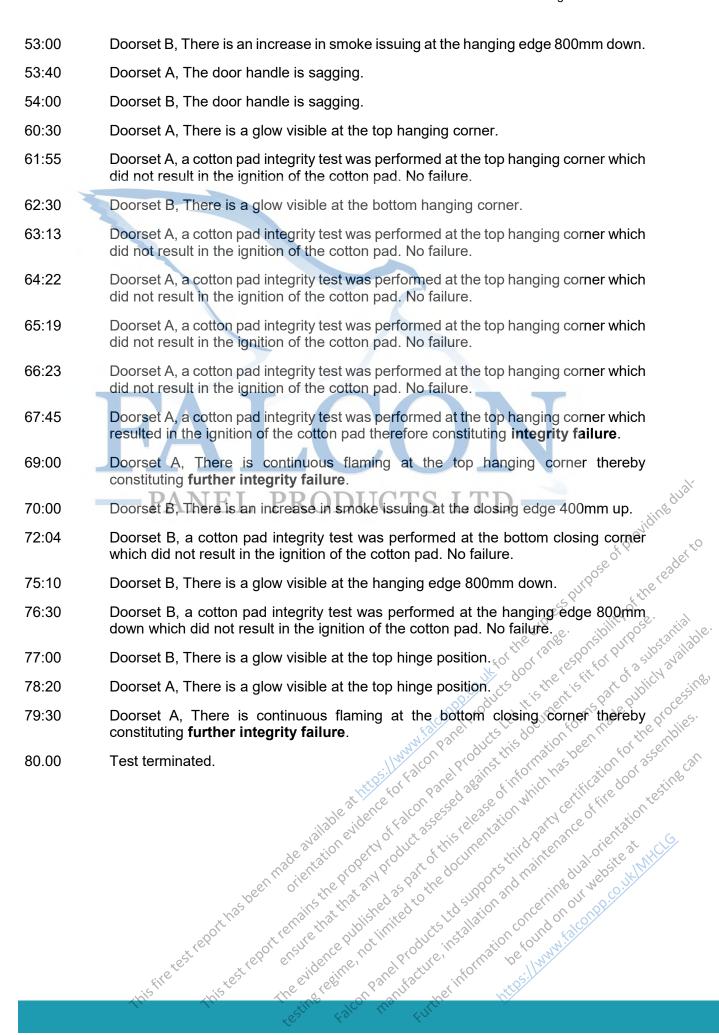

| 50:00             | Doorset B, There is smoke issuing at the left half of the head only.                       |
| No. of the second secon | 50:50             | Doorset A, There is an increase in smoke issuing at the top hanging corner.                |



#### 5.5 Leaf edge to frame gaps pre-test measurement



| Door<br>Ref |     | Gap Dimension in mm at Positions |     |      |     |     |     |     |     |     |     |     |
|-------------|-----|----------------------------------|-----|------|-----|-----|-----|-----|-----|-----|-----|-----|
| ۸           | 1   | 2                                | 3   | 4    | 5   | 6   | 7*  | 8*  | 9*  | 10  | 11  | 12  |
| А           | 3.5 | 3.6                              | 3.3 | H.1, | 1.9 | 2.0 | 3.0 | 3.1 | 3.0 | 2.7 | 2.6 | 3.0 |
| D           | 13  | 14                               | 15  | 16   | 17  | 18  | 19* | 20* | 21* | 22  | 23  | 24  |
| В           | 4.2 | 3.8                              | 3.7 | 3.0  | 2.7 | 2.2 | 3.1 | 3.0 | 2.9 | 3.0 | 3.3 | 2.7 |

| Door<br>Ref |