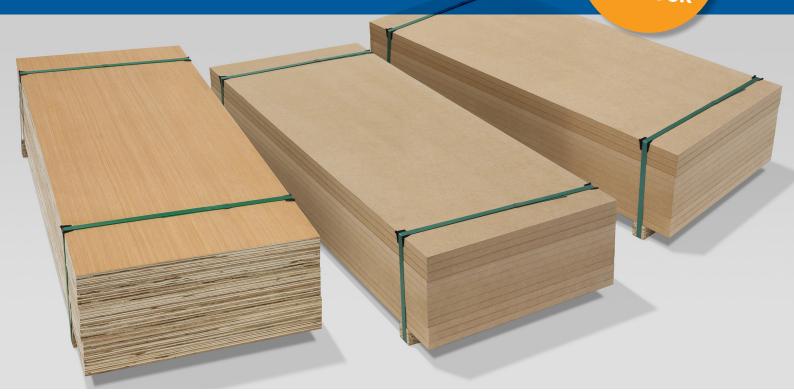

# Mini-packs

# 1220 x 610mm | Plywood | MDF | Hardboard

Falcon are pleased to offer a great solution for customers wishing to stock pre-cut panels in small quantities. Our mini-pack ranges cover plywood, MDF and hardboard, all available in convenient small pack formats.

## **Features and benefits**

- Available in handy 1220 x 610mm (4'x2') format
- Small quantity mini-packs, all banded with integrated bearers
- Featuring our market leading Streply® plywood, Caber MDF and Lion brand hardboard
- All plywood and MDF carries full Chain of Custody FSC<sup>®</sup> certification
- Hardboard carries full Chain of Custody PEFC certification
- All available from stock and for supply with other ranges in mixed deliveries

# Mini-pack range 1220 x 610 mm

|           | Thickness | Pack Quantity |
|-----------|-----------|---------------|
| Plywood   | 5.5mm     | 32            |
|           | 9mm       | 24            |
|           | 12mm      | 16            |
|           | 18mm      | 12            |
| MDF       | 6mm       | 32            |
|           | 12mm      | 16            |
|           | 18mm      | 12            |
| Hardboard | 3mm       | 64            |